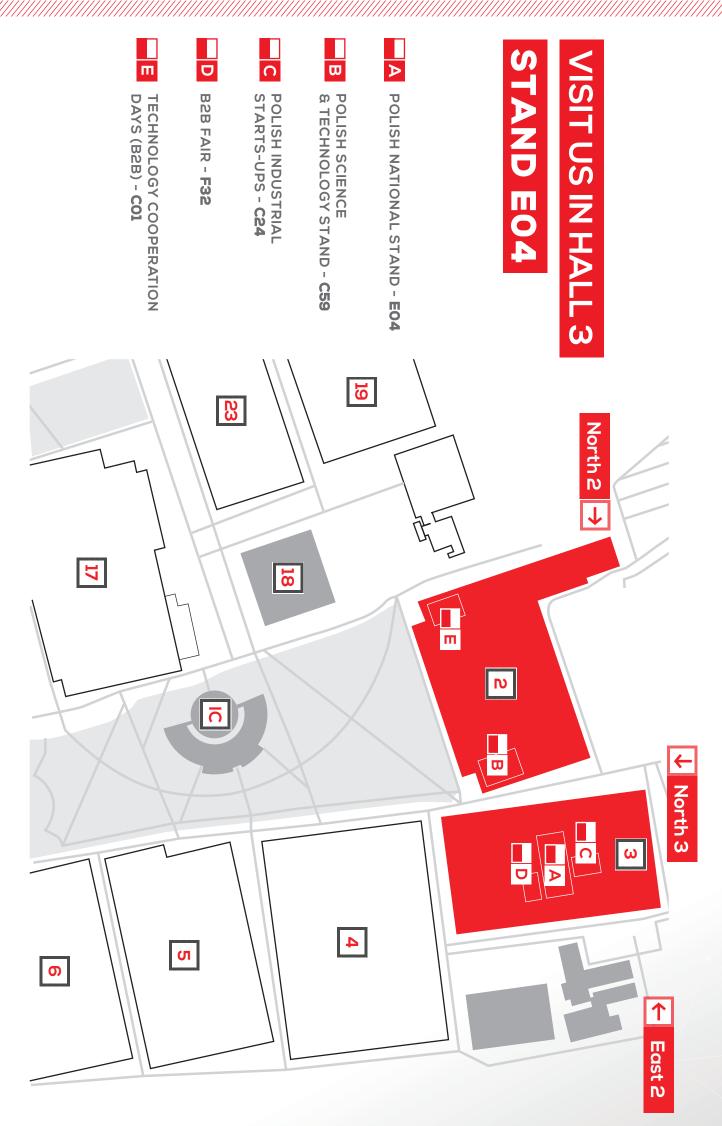

### 9:00 a.m. - 9:30 a.m.

Opening of the National Stand

• Hall 3, Polish National Stand - E04

### 11.30 a.m.

Opening Ceremony - Polish Science and Technology Stand

• Hall 2, stand C59

### 9:30 a.m. - 5:30 p.m.

Hannover Messe B2B Fair / Enterprise Europe Network

♥ Hall 3, Luxembourg Chamber of Commerce exhibition stand – **F32** 

10:00 a.m. - 5.30 p.m.

Technology Cooperation Days B2B brokerage event / Enterprise Europe Network Pall 2. stand C01